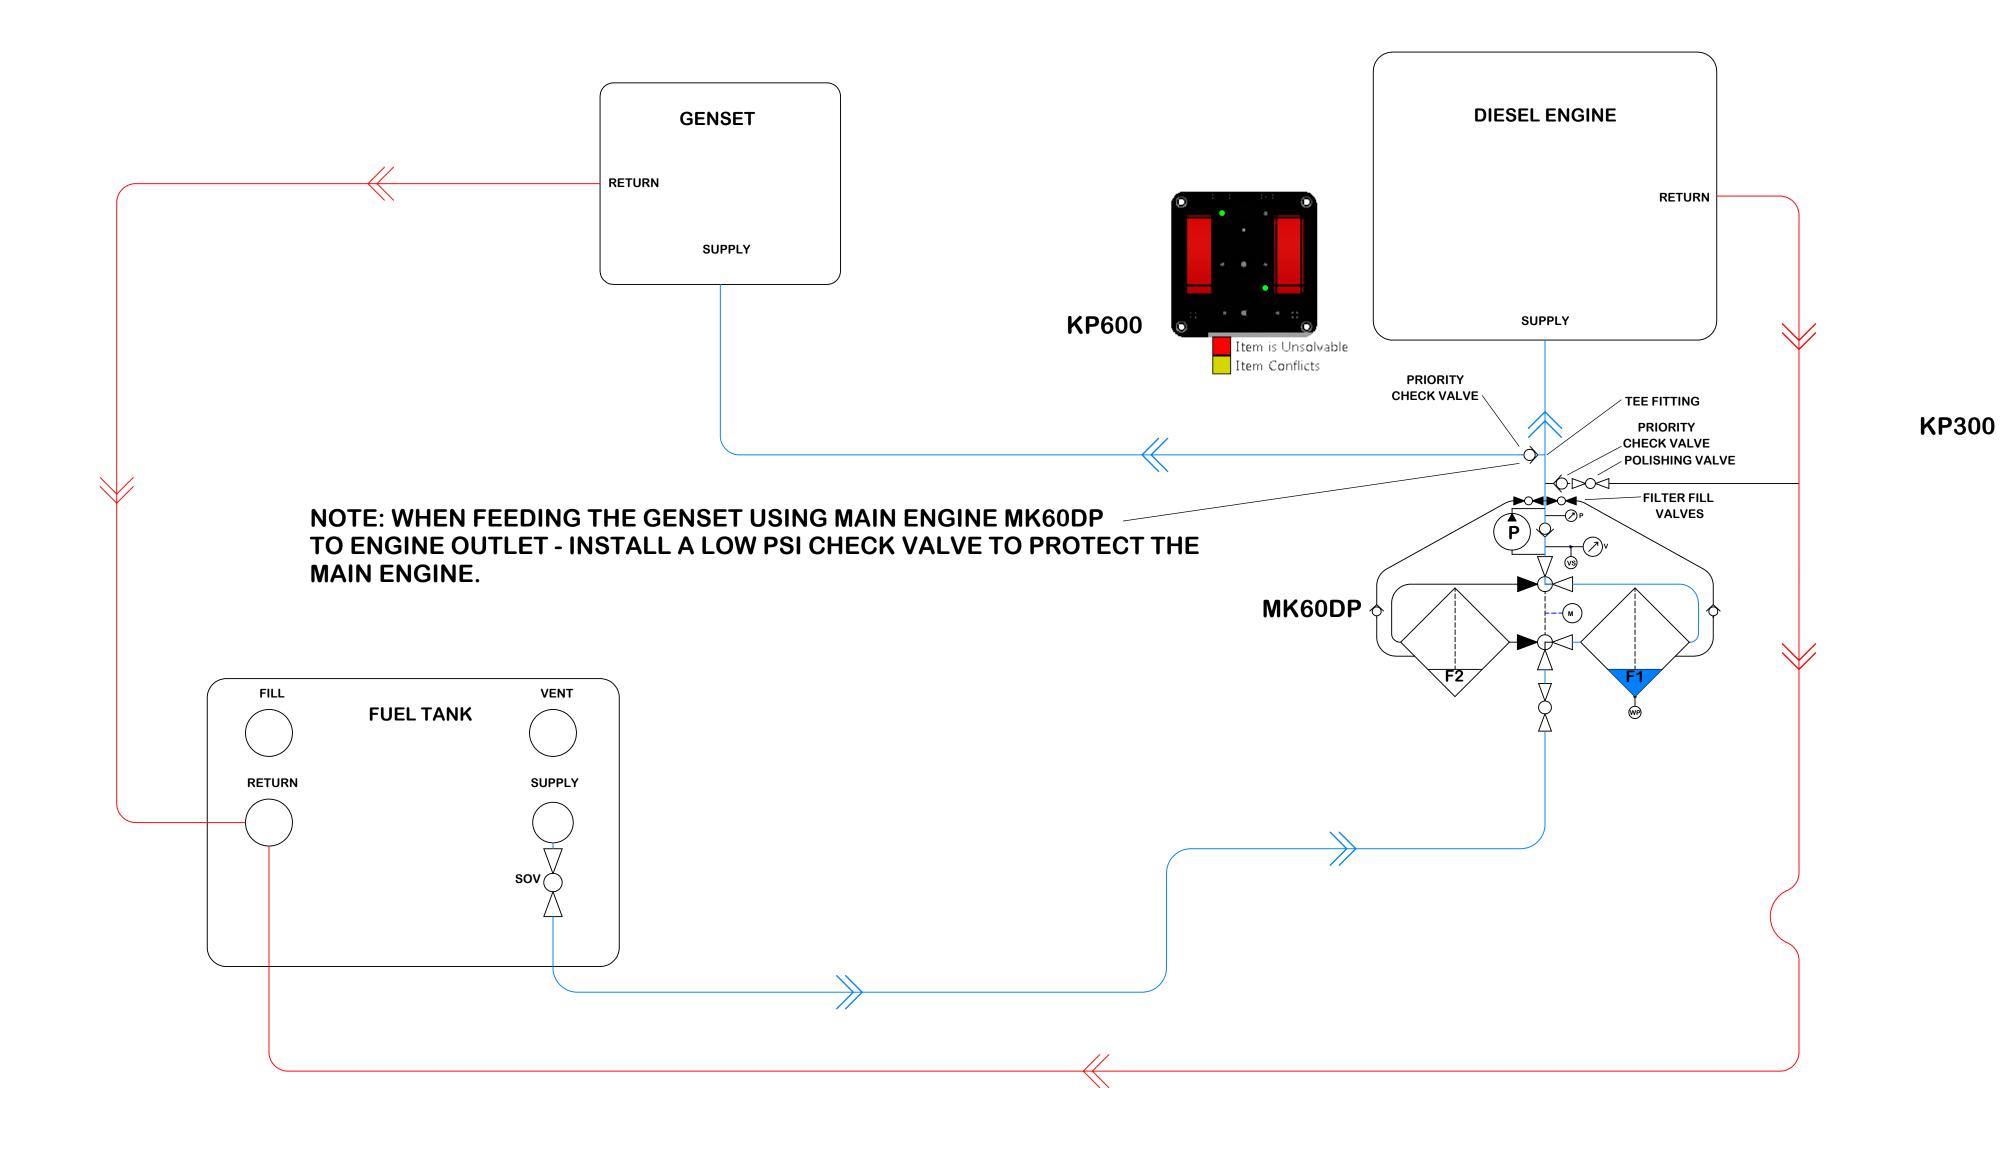

CLOSED SUPPLY
RETURN
OPEN SUPPLY

NORMAL OPERATION

|                                                                                                                                                                                                                   | KTI SYSTEMS INC. |         |                                                                                                                                                                 |           |      |         | OBTAIN GEOMETRY FROM CAD MODEL<br>CONSIDER ALL DIMENSIONALLY<br>UNDEFINED FEATURES CAD<br>AND PROCESS DRIVEN |   |
|-------------------------------------------------------------------------------------------------------------------------------------------------------------------------------------------------------------------|------------------|---------|-----------------------------------------------------------------------------------------------------------------------------------------------------------------|-----------|------|---------|--------------------------------------------------------------------------------------------------------------|---|
| _                                                                                                                                                                                                                 |                  |         | UNLESS OTHERWISE SPECIFIED:  DIMENSIONS ARE IN INCHES TOLERANCES: FRACTIONAL±1/32 ANGULAR: MACH±0.5° BEND±.02 TWO PLACE DECIMAL ±0.01 THREE PLACE DECIMAL ±.004 |           | NAME | DATE    | VALUES APPLY AFTER ANY                                                                                       | A |
| PROPRIETARY AND CONFIDENTIAL HE INFORMATION CONTAINED IN THIS RAWING IS THE SOLE PROPERTY OF IT SYSTEMS INC. ANY REPRODUCTION I PART OR AS A WHOLE WITHOUT THE RRITTEN PERMISSION OF KTI SYSTEMS INC. PROHIBITED. |                  |         |                                                                                                                                                                 | DRAWN     | AK   | 8/30/17 | SURFACE TREATMENTS                                                                                           |   |
|                                                                                                                                                                                                                   |                  |         |                                                                                                                                                                 | CHECKED   |      |         | TITLE:  MK60DP SINGLE ENGINE, SINGLE TANK                                                                    |   |
|                                                                                                                                                                                                                   |                  |         |                                                                                                                                                                 | ENG APPR. |      |         |                                                                                                              |   |
|                                                                                                                                                                                                                   |                  |         |                                                                                                                                                                 | MFG APPR. |      |         | SHARING GENSET                                                                                               |   |
|                                                                                                                                                                                                                   |                  |         |                                                                                                                                                                 | Q.A.      |      |         |                                                                                                              |   |
|                                                                                                                                                                                                                   |                  |         | ASME Y14.5M-1994  MATERIAL                                                                                                                                      | COMMENTS: |      |         | SIZE DWG. NO. REV                                                                                            |   |
|                                                                                                                                                                                                                   | NEXT ASSY        | USED ON | FINISH & SURF. TREATMENTS                                                                                                                                       |           |      |         | D                                                                                                            |   |
|                                                                                                                                                                                                                   | APPLICATION      |         |                                                                                                                                                                 |           |      |         | SCALE: NONE SHEET 1 OF 1                                                                                     |   |